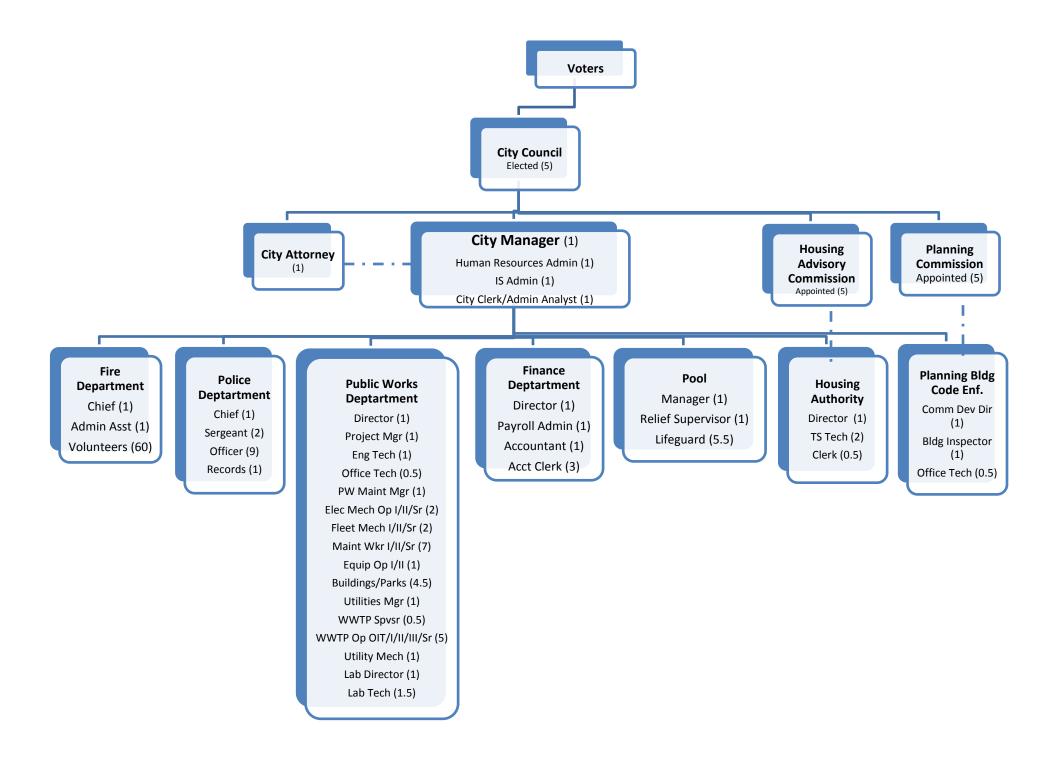

# City of Crescent City Budget Fiscal Year 2017-2018

Adopted by Resolution 2017-23 June 19, 2017





Blake Inscore Darrin Short Alex Fallman Jason Greenough Heidi Kime Mayor Mayor Pro Tem Council Member Council Member Council Member

#### City of Crescent City FY 2017-18 Budget Fund Summaries

|                  |                              | Audited         | Budgeted     | Budgeted        | Projected ** | Projected       | Proposed   | Proposed     | Proposed     | Projected       |
|------------------|------------------------------|-----------------|--------------|-----------------|--------------|-----------------|------------|--------------|--------------|-----------------|
|                  |                              | Working Capital |              | Working Capital |              | Working Capital |            |              |              | Working Capital |
|